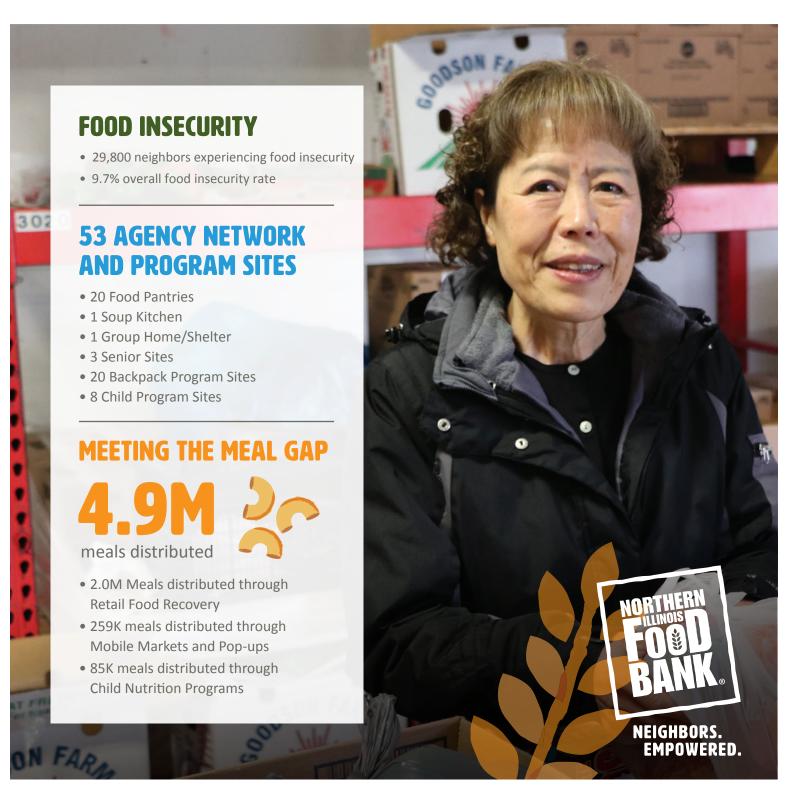

# MCHENRY COUNTY SNAPSHOT

In Fiscal Year 2022 (July 1, 2021 – June 30, 2022) Northern Illinois Food Bank – through our network of more than 900 food pantries, soup kitchens and feeding programs – provided 78 million meals across our 13-county service area. Here is a snapshot of our partnerships and work in McHenry County: